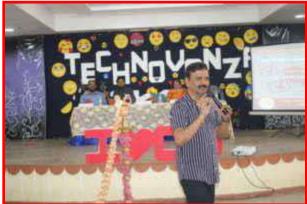

### 2. AVISHKAR

AVISHKAR, the mega event was organised by the Cultural Forum of SBMJC, KGF on 5<sup>th</sup> March, 2015. This mega event was an intra collegiate fest that provided a vibrant space for the students to

explore and nurture their hidden talents. It greatly helped to channelize their inherent creativity and skills. The one opportunity the 'Jainites' were waiting to get hold of, in order to excel and enjoy.