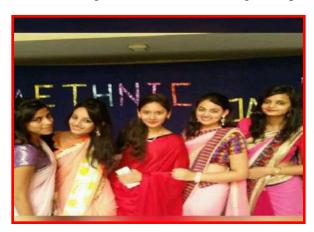

### 3. Ethnic Day

The students made SBMJC-KGF campus look so very colourful with the various traditional dresses of our states in India starting from Kashmir to Kanyakumari. On this day we brought in national integration within our college campus