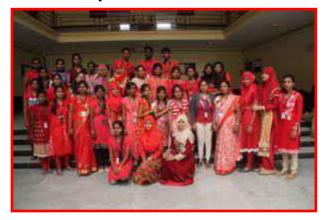

### 3. Ethnic Day

The students made SBMJC-KGF campus look so very colourful with the various traditional dresses of our states in India starting from Kashmir to Kanyakumari. On this day we brought in national integration within our college campus

**Rainbow Week:** This was organized from 28th to 31st of March 2016. Everybody was asked to dress up on theme Vibgoyr. Students and faculty members showed keen interest.

**Ethnic Day**: Held on 9th April 2016: Students were excited to dress up in their ethnic wear. Ethnic wear helps to bring in the spirit of national integration to come together and celebrate our unity in diversity.