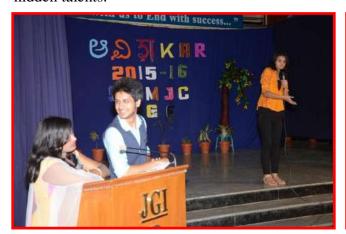

### 2. AVISHKAR

AVISHKAR, the mega event was organised by the Cultural Forum of SBMJC, KGF on 5<sup>th</sup> March, 2015. This mega event was an intra collegiate fest that provided a vibrant space for the students to

explore and nurture their hidden talents. It greatly helped to channelize their inherent creativity and skills. The one opportunity the 'Jainites' were waiting to get hold of, in order to excel and enjoy.