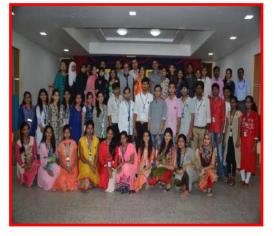

### 1. Fresher's Day

The *Fresher's Day celebrations* for I<sup>st</sup> year undergraduate students for the academic year 2014-15 was observed on 30<sup>th</sup> August 2014. The program started at 10 A.M. with a graceful welcome dance followed by lighting of the lamp and prayer. The Principal Dr. Rekha Sethi delivered a value based inspiring talk to the I<sup>st</sup> year under graduate students.

The fresher's day entertained everyone with cultural programs which included Dance, Singing and Games which was followed by Miss and Mr Fresher's contest, arranged by the II and III year undergraduate students.

### Report of the event: 2015-2016

**FreshersDay:** Fresher's day for the first year degree students was organized on 25th July 2015. It was a welcome party for the new comers and makes the fresher's feel good about being a part of SBMJC family. Principal addressed the students. Games and cultural entertainment were organized.