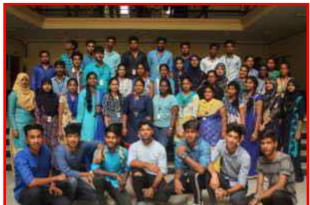

### 1. Fresher's Day

The *Fresher's Day celebrations* for I<sup>st</sup> year undergraduate students for the academic year 2014-15 was observed on 30<sup>th</sup> August 2014. The program started at 10 A.M. with a graceful welcome dance followed by lighting of the lamp and prayer. The Principal Dr. Rekha Sethi delivered a value based inspiring talk to the I<sup>st</sup> year under graduate students.

The fresher's day entertained everyone with cultural programs which included Dance, Singing and Games which was followed by Miss and Mr Fresher's contest, arranged by the II and III year undergraduate students.