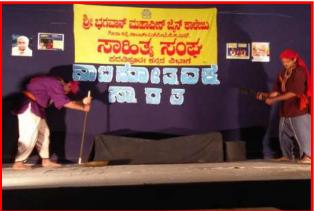

**Hindi Diwas** 

The Department of Hindi conducted a Hindi Fest, SPARSH2014 from 12th to 18th September, 2014. This Fest was conducted in connection with Hindi Diwas.

**Hindi Diwas:** was celebrated from 2nd September to 14th September 2016 in the name of "Sparsh". Competitions such as word construction, paint without brush, best out of waste, Jhankar, rangoli, essay writing were conducted.