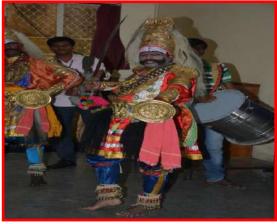

**Kannada Fest**: called as Kannada Siri was conducted on 7th April 2016. The chief guest for the day was V.B.Deshpande. Drama, folk songs and dance, Film songs, Yakshagana were conducted.

**Commerce fest:** Was organized on 7th September 2015. The forum students took active part in the fest. Competitions like mad-Ads, Product launch, business quiz, case study presentation, admania etc.

**Kannada Fest:** called as Kannada Siri was conducted on 7<sup>th</sup> April 2017. The chief guest for the day was Rammaka MLA; Guest of honor was Gollahalli Shiva Prasad. Highlighted on Kannada Cultural Enrichment. Drama, folk songs and dance, Film songs, and Yakshagana were conducted.

**Kannada Fest:** janapada siri kannada fest was organized 17 october 2017. The fest was organized to promote states culture and literature. Competitions such as pick nad speak janapada song, folk dance, drama rangoli were organized.

**Kannada Habba:** called as Kannada Siri was conducted on 31<sup>st</sup> Aug 2018. The chief guest for the day was Chief Guest of the day was Pitchahalli Srinivas, Janapada Academy President. Highlighted on Kannada Cultural Enrichment. Drama, folk songs and dance, Film songs, and Yakshagana were conducted.