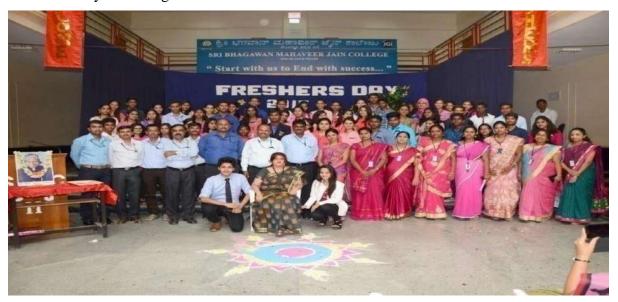

### 1. Fresher's Day

The *Fresher's Day celebrations* for I<sup>st</sup> year undergraduate students for the academic year 2014-15 was observed on 30<sup>th</sup> August 2014. The program started at 10 A.M. with a graceful welcome dance followed by lighting of the lamp and prayer. The Principal Dr. Rekha Sethi delivered a value based inspiring talk to the I<sup>st</sup> year under graduate students.

The fresher's day entertained everyone with cultural programs which included Dance, Singing and Games which was followed by Miss and Mr Fresher's contest, arranged by the II and III year undergraduate students.