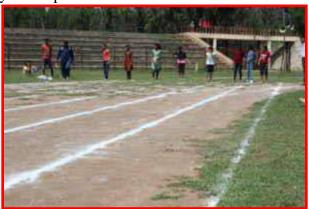

### 11. Sports Day

**10.** 

**Sports Day:** Was conducted by the sports department. Various intra class competitions were conducted and prizes were won by the respective class students.

Report of the event: 2016-2017

**FreshersDay:** Fresher's day for the first year degree students was organized on 31st August 2016. It was a welcome party for the new comers and makes the fresher's feel good about being a part of SBMJC family. Principal addressed the students. Games and cultural entertainment were organized Mr. and Mrs. Debutant titles were awarded.

**Sports Day:** Was conducted on 3<sup>rd</sup> October 2016 by the sports department. Chief Guest for the Day was Mr. Sharath Gaekward Para Olympic Swimmer. Various intra class competitions were conducted and prizes were won by the respective class students.

**Sports Day:** the department of sports conducted various inter class competitions such as chess, table tennis, bad.minton, cricket, volley ball,etc.

**Youth day**: youth fest was organized on 29 th July 2017. The fest was filled with fun and energy from the youth. Activities related to short movie making, debate, and cultural activities were organized.

**Sports Day**: Was conducted on 8<sup>th</sup> October 2018 by the sports department. Chief Guest for the Day was Dr. Sundar Raj Urs, Registrar Bangalore North University. Various intra class competitions were conducted and prizes were won by the respective class students.