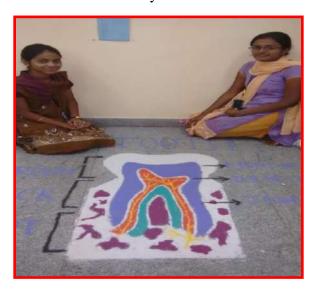

### 3. Ethnic Day

The students made SBMJC-KGF campus look so very colourful with the various traditional dresses of our states in India starting from Kashmir to Kanyakumari. On this day we brought in national integration within our college campus

#### **Rainbow Week**

The cultural committee organized rainbow week from 9<sup>th</sup> to 14<sup>th</sup> of February, 2015 in a grand manner for both students and faculty members. Everybody was asked to dress up in different colours everyday with the concept of "VIBGYOR". Both students and faculty members took an active part by dressing in an attractive manner in the colours allotted for each day of the week. Colourful and creative posters were put up all over the campus which depicted the colour of the particular day.