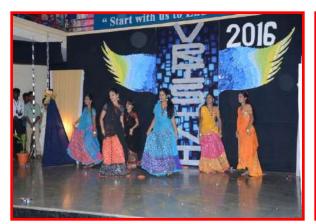

### 2. AVISHKAR

AVISHKAR, the mega event was organised by the Cultural Forum of SBMJC, KGF on 5<sup>th</sup> March, 2015. This mega event was an intra collegiate fest that provided a vibrant space for the students to

explore and nurture their hidden talents. It greatly helped to channelize their inherent creativity and skills. The one opportunity the 'Jainites' were waiting to get hold of, in order to excel and enjoy.