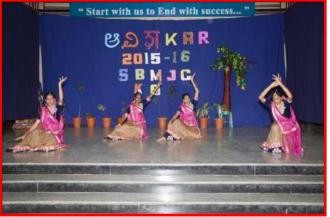

### 2. AVISHKAR

AVISHKAR, the mega event was organised by the Cultural Forum of SBMJC, KGF on 5<sup>th</sup> March, 2015. This mega event was an intra collegiate fest that provided a vibrant space for the students to

explore and nurture their hidden talents. It greatly helped to channelize their inherent creativity and skills. The one opportunity the 'Jainites' were waiting to get hold of, in order to excel and enjoy.