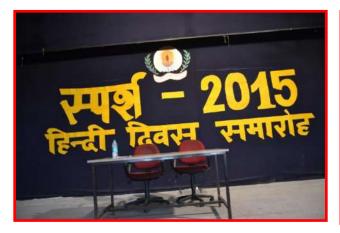

**Hindi Diwas** 

The Department of Hindi conducted a Hindi Fest, SPARSH2014 from 12th to 18th September, 2014. This Fest was conducted in connection with Hindi Diwas.