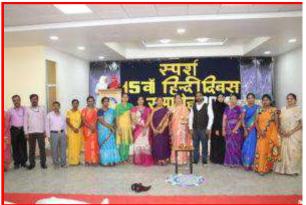

**Hindi Diwas** 

The Department of Hindi conducted a Hindi Fest, SPARSH2014 from 12th to 18th September, 2014. This Fest was conducted in connection with Hindi Diwas.

**Hindi Diwas:** was celebrated from 2nd September to 14th September 2016 in the name of "Sparsh". Competitions such as word construction, paint without brush, best out of waste, Jhankar, rangoli, essay writing were conducted.

**Hindi Diwas:** was celebrated from 2<sup>nd</sup> September to 14<sup>th</sup> September 2017 in the name of "Sparsh". Competitions such as word construction, paint without brush, best out of waste, Jhankar, rangoli, essay writing were conducted.

**Hindi Diwas** sparsh hindi fest was organized on 14<sup>th</sup> September 2017 in which the department conducted various competitions such as rangoli, essay drawing, debate, composing poem and

paper presentation.

**Hindi Diwas:** was celebrated from 14<sup>th</sup> Sep 2018 in the name of "Sparsh". Competitions such as word construction, paint without brush, best out of waste, Jhankar, rangoli, essay writing were conducted.