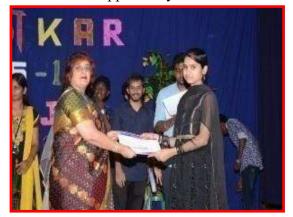

### 2. AVISHKAR

AVISHKAR, the mega event was organised by the Cultural Forum of SBMJC, KGF on 5<sup>th</sup> March, 2015. This mega event was an intra collegiate fest that provided a vibrant space for the students to

explore and nurture their hidden talents. It greatly helped to channelize their inherent creativity and skills. The one opportunity the 'Jainites' were waiting to get hold of, in order to excel and enjoy.