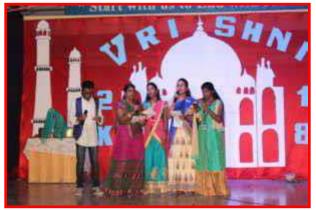

**Fun Fair:** Was organized on 25th Jan 2016 in the presence of Mr. Mahender Kumar and Principal Dr. Rekha Sethi. On this fun filled day nearly forty stalls were put up with the lucky draw.

**Vrishni:** An inter collegiate mega event organized on 22nd Jan 2016. It provided a great opportunity for the students from different colleges to unleash their talents. There was enthusiastic participation among the students from various esteemed institutions.

Vrishni: An inter collegiate mega event organized on 18<sup>th</sup> Jan 2017. It provided a great opportunity for the students from different colleges to unleash their talents. There was enthusiastic participation among the students from various esteemed institutions Over all trophy was won by Pragathi College, Chintamani.

### **Report 2017-18**

**Vrishni:** vrishni the Mega event was organized by the Cultural Forum of SBMJC, KGF on 5th April, 2018. This wonderful day started with the traditional lighting of the lamp followed by invocation by Kavyashree In these major event nearly 14 colleges' participated and nearly 450 students took part in various competitions. Winners are FGC First Grade College, Oorgaum runners up sambhram college, KGF

**Vrishni:** An inter collegiate mega event organized on 11<sup>th</sup> Oct 2018. It provided a great opportunity for the students from different colleges to unleash their talents. There was enthusiastic participation among the students from various esteemed institutions Over all trophy was won by TTIT, KGF. Runner up was Sambhram College- BEML.