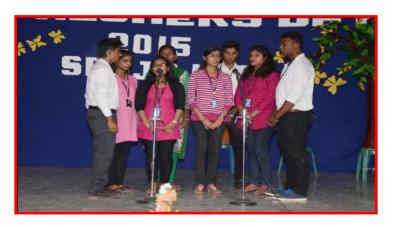

### 1. Fresher's Day

The *Fresher's Day celebrations* for I<sup>st</sup> year undergraduate students for the academic year 2014-15 was observed on 30<sup>th</sup> August 2014. The program started at 10 A.M. with a graceful welcome dance followed by lighting of the lamp and prayer. The Principal Dr. Rekha Sethi delivered a value based inspiring talk to the I<sup>st</sup> year under graduate students.

The fresher's day entertained everyone with cultural programs which included Dance, Singing and Games which was followed by Miss and Mr Fresher's contest, arranged by the II and III year undergraduate students.