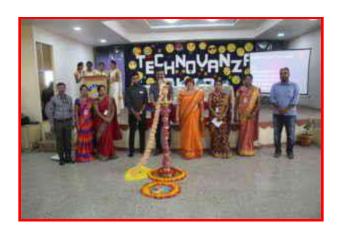

### 2. AVISHKAR

AVISHKAR, the mega event was organised by the Cultural Forum of SBMJC, KGF on 5<sup>th</sup> March, 2015. This mega event was an intra collegiate fest that provided a vibrant space for the students to

explore and nurture their hidden talents. It greatly helped to channelize their inherent creativity and skills. The one opportunity the 'Jainites' were waiting to get hold of, in order to excel and enjoy.