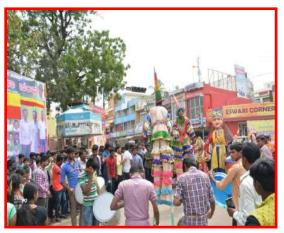

### 3. Ethnic Day

The students made SBMJC-KGF campus look so very colourful with the various traditional dresses of our states in India starting from Kashmir to Kanyakumari. On this day we brought in national integration within our college campus

**Rainbow Week:** This was organized from 28th to 31st of March 2016. Everybody was asked to dress up on theme Vibgoyr. Students and faculty members showed keen interest.

**Ethnic Day**: Held on 9th April 2016: Students were excited to dress up in their ethnic wear. Ethnic wear helps to bring in the spirit of national integration to come together and celebrate our unity in diversity.

**Rainbow Week:** This was organized from 27<sup>th</sup> to 31<sup>st</sup> of March 2017. Everybody was asked to dress up on theme Vibgoyr. Students and faculty members showed keen interest.

**Ethnic Day**: Held on 1<sup>st</sup> April 2017: Students were excited to dress up in their ethnic wear. Ethnic wear helps to bring in the spirit of national integration to come together and celebrate our unity in diversity. It recognized our rich culture and traditions.

**Ethnic Day:** Ethnic day for the student community was held on 21<sup>st</sup> April, 2018 in a befitting manner. The students were excited to dress up in their ethnic wear and the response was very encouraging. By celebrating ethnic day, we get an opportunity to go back to our roots. It envisages a nation held together by its heritage, civilsation and culture.