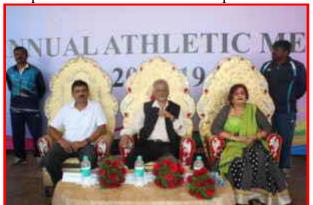

# Annual Athletic Meet 2015-16

Chief Guest
Nagaraj Hegde
Former International volleyball Player
(Eklavya Awardee)

Date: 10th October 2015 Venue: BEML Sports complex Time: 9:00 am

Physical Education Director SBMJC, KGF

# Department of Sports

Cordially invites you for the

**Annual Athletic Meet 2016** 

**Chief Guest** 

## **Annual Athletic Meet 2018**

**Chief Guest** 