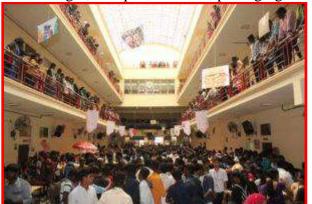

### 2. AVISHKAR

AVISHKAR, the mega event was organised by the Cultural Forum of SBMJC, KGF on 5<sup>th</sup> March, 2015. This mega event was an intra collegiate fest that provided a vibrant space for the students to

**Avishkar:** Intra collegiate fest was organized 19th august 2015. It was inaugurated by Mr. Mahender Kumar CEO. Provided an ideal platform for our students to explore and nurture their hidden talents.

**Avishkar:** Intra collegiate fest was organized 19<sup>th</sup> august 2016. It was inaugurated by Mr. Mahender Kumar CEO. Provided an ideal platform for our students to explore and nurture their hidden talents. 6 on stage events were conducted and 18 off stage events by various departments.

### **Report 2017-18**

**Vrishni:** vrishni the Mega event was organized by the Cultural Forum of SBMJC, KGF on 5th April, 2018. This wonderful day started with the traditional lighting of the lamp followed by invocation by Kavyashree In these major event nearly 14 colleges' participated and nearly 450 students took part in various competitions. Winners are FGC First Grade College, Oorgaum runners up sambhram college, KGF

**Avishkar:** Intra collegiate fest was organized 21<sup>st</sup> August 2018. It was inaugurated by Mr. Mahender Kumar CEO. Provided an ideal platform for our students to explore and nurture their hidden talents. The event was concluded with Runner and Winner Trophies.