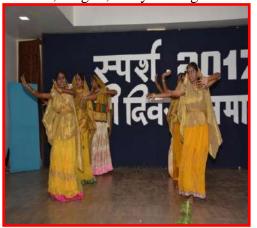

**Hindi Diwas** 

The Department of Hindi conducted a Hindi Fest, SPARSH2014 from 12th to 18th September, 2014. This Fest was conducted in connection with Hindi Diwas.

**Hindi Diwas:** was celebrated from 2nd September to 14th September 2016 in the name of "Sparsh". Competitions such as word construction, paint without brush, best out of waste, Jhankar, rangoli, essay writing were conducted.

**Hindi Diwas:** was celebrated from 2<sup>nd</sup> September to 14<sup>th</sup> September 2017 in the name of "Sparsh". Competitions such as word construction, paint without brush, best out of waste, Jhankar, rangoli, essay writing were conducted.

**Hindi Diwas** sparsh hindi fest was organized on 14<sup>th</sup> September 2017 in which the department conducted various competitions such as rangoli, essay drawing, debate, composing poem and

paper presentation.

**Hindi Diwas:** was celebrated from 14<sup>th</sup> Sep 2018 in the name of "Sparsh". Competitions such as word construction, paint without brush, best out of waste, Jhankar, rangoli, essay writing were conducted.