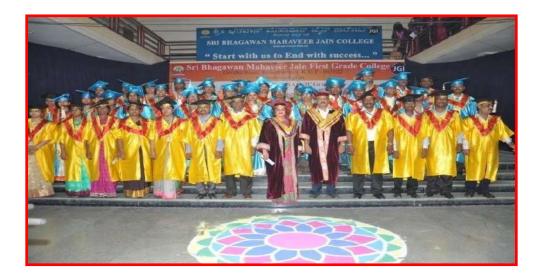

### 12. Graduation Day

On the 10<sup>th</sup> of April 2015, Sri Bhagawan Mahaveer Jain College sent forth yet another batch of confident citizens of today, all set to take on the world and everything it has to offer. Our graduating class put their best foot forward, walking toward their goals in the graduation march and taking an oath to affirm their dedication towards contributing to society.