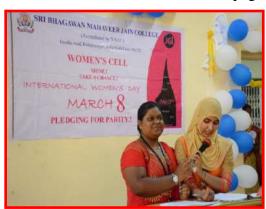

### Women's Day

International Women's Day is celebrated every year on March 8th 2015. It celebrates womanhood and pays tribute to the indomitable spirit of women. The objective of the celebration of International Women's Day is to review past progress of women's development and more importantly, to look ahead at the opportunities of women and also to achieve gender equality and women's empowerment. Women's Day was celebrated in our college on 9th of March 2015. The teaching and non-teaching women faculty and girl students participated in the various events.