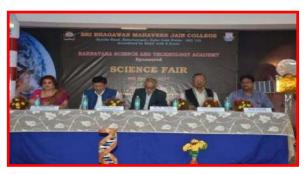

**Science Fest:** Department of Physical Science, life science and Karnataka Science and Technology Academy (KSTA) jointly organized a science fair to create awareness about science and its role in our daily life at SBMJC, KGF on 4<sup>th</sup> October, 2017. A Science fair always encourages students to pursue knowledge as the learners engage