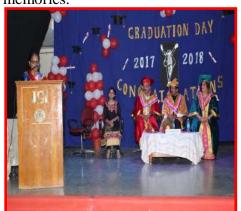

**Graduation Day:** Sri Bhagawan Mahaveer Jain College, KGF marked a very significant milestone on 10<sup>th</sup> April, 2018 which witnessed the ceremonious Graduation Day of the batch of 2015-18. Around 256 degree students, dressed in formals, reveled in the celebration of this solemn occasion. Dr Muralidhar, Head & Prof, Department of Commerce, Government First Grade College, Kolar was Chief Guest. Mr. Mahendra Kumar, Managing Trustee graced the occasion with his esteemed presence