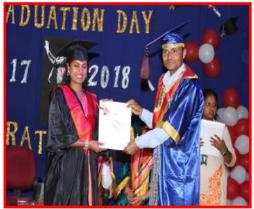

**Graduation Day:** Sri Bhagawan Mahaveer Jain College, KGF marked a very significant milestone on 10<sup>th</sup> April, 2018 which witnessed the ceremonious Graduation Day of the batch of 2015-18. Around 256 degree students, dressed in formals, reveled in the celebration of this solemn occasion. Dr Muralidhar, Head & Prof, Department of Commerce, Government First Grade College, Kolar was Chief Guest. Mr. Mahendra Kumar, Managing Trustee graced the occasion with his esteemed presence